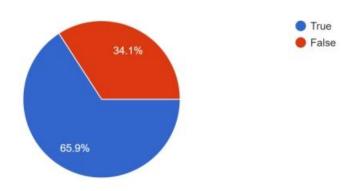

5. The nation's blood supply is screened for HIV, so blood transfusions in the U.S. are safe. 42 responses

6. Almost 1 in 3 of all Americans who have HIV/AIDS is 50 or older.  $_{\rm 41\,responses}$ 

7. People ages 50 and older may not recognize HIV symptoms in themselves because they think that what they are feeling and experiencing is part of normal aging.

41 responses

8. Doctors may not think to look for HIV in older adults.

42 responses

9. Many older people may feel ashamed or afraid of being tested for HIV. 42 responses

10. If you get treatment early enough, you can be cured of HIV infection.