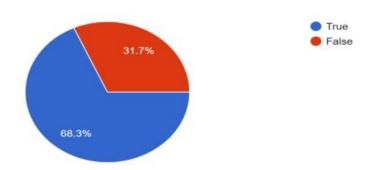

5. The nation's blood supply is screened for HIV, so blood transfusions in the U.S. are safe. 42 responses

6. Almost 1 in 3 of all Americans who have HIV/AIDS is 50 or older.  $_{\rm 41\,responses}$ 

7. People ages 50 and older may not recognize HIV symptoms in themselves because they think that what they are feeling and experiencing is part of normal aging.