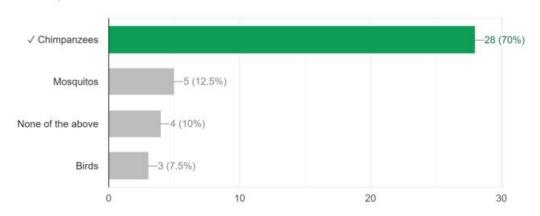

tudents and non-teaching staff actively awareness. participated in the program.

https://docs.google.com/forms/d/10sT8SWRIS7RGGNy8J8BG3niLV 4q4OBriMiDxGTyuwcY/edit

 $\frac{https://docs.google.com/forms/d/112MkKiiktDR4mBBXkJA9q94OZr}{bRLNJ4TQ1WS5fGsyc/edit\#responses}$ 



#### 1) Which is the theme of World AIDS Day 2023

0 / 40 correct responses



#### 2) When was Project Sunrise launched by the Ministry of Health and Family Welfare?

0 / 40 correct responses



#### 3) How does HIV becomes AIDS?

30 / 40 correct responses



#### 4) What does HIV-positive mean?

26 / 40 correct responses



#### 5) HIV parasitizes \_

21 / 40 correct responses



#### 6) SIV is the abbreviation of:

29 / 40 correct responses



#### 7) HIV is thought to have originated from

28 / 40 correct responses



#### 8) What is the symbol of HIV-positive people?

33 / 40 correct responses



#### 9) Name the therapy used to control the spread of the HIV Virus

28 / 40 correct responses



#### 10) When was the first HIV case recognized in the World?

33 / 40 correct responses



 $\frac{\text{https://docs.google.com/forms/d/1Hn80tQ4Gv6arRPsVXGMThaLxBqqRDv 5orTRkL PfE}}{\text{Q/edit}}$ 

 $\frac{\text{https://docs.google.com/forms/d/1Hn80tQ4Gv6arRPsVXGMThaLxBqqRDv 5orTRkL PfE}}{\text{Q/edit\#responses}}$ 

#### 1. If you are infected with HIV, you will definitely get AIDS.

42 responses



- 2. HIV can be passed from one person to another by shaking hands.
- 42 responses



- 4. Only drug abusers have to worry about the dangers of sharing needles.
- 42 responses



5. The nation's blood supply is