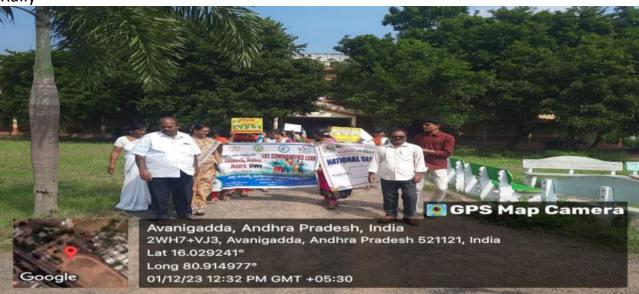

#### A BRIEF REPORT ON WORLD AIDS DAY 2023

World AIDS Day was organized at Government Degree College under the guidance of Red Ribbon Club and NSS Program Officer, Veera kumari. Principal Dr. D. Uma Rani presided over the event, and the chief guest was Community Health Center HIV Counsellor Parimi Veeranjaneyulu. Principal delivered opening remarks about the program.

During the event, students wore red ribbons and formed a red ribbon formation, a human chain, and displayed posters to raise awareness. NSS and RRC volunteers organized a massive rally from the college premises to the local office, chanting slogans Tehsildar's promote HIV to Students and non-teaching staff actively awareness. participated in the program.