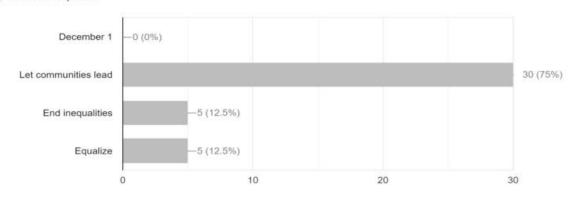

The theme of the event, 'Let communities lead,' was highlighted by Principal Dr. D. Uma Rani .Vice-Principal R. Anka Rao, who emphasized that dangerous diseases like HIV cannot be controlled or eradicated without community involvement. Health Counsellor Veeranjaneyulu explained the role of youth and communities in building an HIV-free society. He provided comprehensive information on HIV, discussing its impact on social, economic, and psychological conditions.

#### 1) Which is the theme of World AIDS Day 2023

0 / 40 correct responses