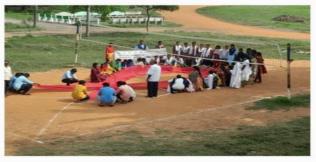

During the event, students wore red ribbons and formed a red ribbon formation, a human chain, and displayed posters to raise awareness. NSS and RRC volunteers organized a massive rally from the college premises to the local office, chanting slogans Tehsildar's promote HIV to Students and non-teaching staff actively awareness. participated in the program.

#### Human chain