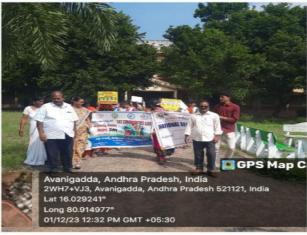

During the event, students wore red ribbons and formed a red ribbon formation, a human chain, and displayed posters to raise awareness. NSS and RRC volunteers organized a massive rally from the college premises to the local office, chanting slogans Tehsildar's promote HIV to Students and non-teaching staff actively awareness. participated in the program.

#### Formation of Red bibbon