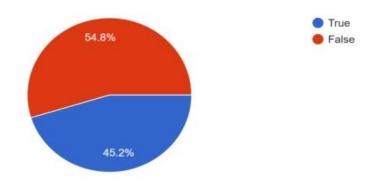

41 responses

8. Doctors may not think to look for HIV in older adults.

42 responses

9. Many older people may feel ashamed or afraid of being tested for HIV. 42 responses

10. If you get treatment early enough, you can be cured of HIV infection.