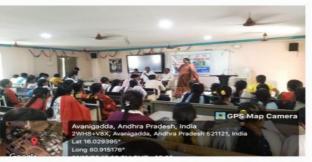

#### A BRIEF REPORT ON WORLD AIDS DAY 2023

World AIDS Day was organized at Government Degree College under the guidance of Red Ribbon Club and NSS Program Officer, Veera kumari. Principal Dr. D. Uma Rani presided over the event, and the chief guest was Community Health Center HIV Counsellor Parimi Veeranjaneyulu. Principal delivered opening remarks about the program.

The theme of the event, 'Let communities lead,' was highlighted by Principal Dr. D. Uma Rani .Vice-Principal R. Anka Rao, who emphasized that dangerous diseases like HIV cannot be controlled or eradicated without community involvement. Health Counsellor Veeranjaneyulu explained the role of youth and communities in building an HIV-free society. He provided comprehensive information on HIV, discussing its impact on social, economic, and psychological conditions.