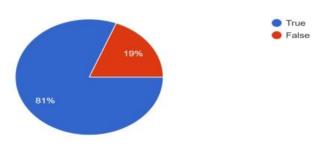

#### 3) How does HIV becomes AIDS?

30 / 40 correct responses

#### 4) What does HIV-positive mean?

26 / 40 correct responses

#### 5) HIV parasitizes \_

21 / 40 correct responses

#### 6) SIV is the abbreviation of:

29 / 40 correct responses

#### 7) HIV is thought to have originated from

28 / 40 correct responses

#### 8) What is the symbol of HIV-positive people?

33 / 40 correct responses

#### 9) Name the therapy used to control the spread of the HIV Virus

28 / 40 correct responses

#### 10) When was the first HIV case recognized in the World?

33 / 40 correct responses

 $\frac{\text{https://docs.google.com/forms/d/1Hn80tQ4Gv6arRPsVXGMThaLxBqqRDv 5orTRkL PfE}}{\text{Q/edit}}$ 

 $\frac{\text{https://docs.google.com/forms/d/1Hn80tQ4Gv6arRPsVXGMThaLxBqqRDv 5orTRkL PfE}}{\text{Q/edit\#responses}}$ 