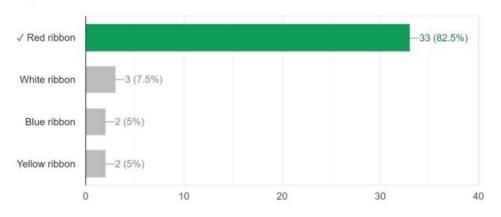

https://docs.google.com/forms/d/10sT8SWRIS7RGGNy8J8BG3niLV 4q4OBriMiDxGTyuwcY/edit

 $\frac{https://docs.google.com/forms/d/112MkKiiktDR4mBBXkJA9q94OZr}{bRLNJ4TQ1WS5fGsyc/edit\#responses}$ 



#### 1) Which is the theme of World AIDS Day 2023

0 / 40 correct responses



#### 2) When was Project Sunrise launched by the Ministry of Health and Family Welfare?

0 / 40 correct responses



#### 3) How does HIV becomes AIDS?

30 / 40 correct responses



#### 4) What does HIV-positive mean?

26 / 40 correct responses



#### 5) HIV parasitizes \_

21 / 40 correct responses



#### 6) SIV is the abbreviation of:

29 / 40 correct responses



#### 7) HIV is thought to have originated from

28 / 40 correct responses



#### 8) What is the symbol of HIV-positive people?

33 / 40 correct responses



#### 9) Name the therapy used to control the spread of the HIV Virus

28 / 40 correct responses



#### 10) When was the first HIV case recognized in the World?

33 / 40 correct responses



 $\frac{\text{https://docs.google.com/forms/d/1Hn80tQ4Gv6arRPsVXGMThaLxBqqRDv 5orTRkL PfE}}{\text{Q/edit}}$ 

 $\frac{\text{https://docs.google.com/forms/d/1Hn80tQ4Gv6arRPsVXGMThaLxBqqRDv 5orTRkL PfE}}{\text{Q/edit\#responses}}$ 

#### 1. If you are infected with HIV, you will definitely get AIDS.

42 responses



- 2. HIV can be passed from one person to another by shaking hands.
- 42 responses



- 4. Only drug abusers have to worry about the dangers of sharing needles.
- 42 responses



5. The nation's blood supply is screened for HIV, so blood transfusions in the U.S. are safe. 42 responses



6.