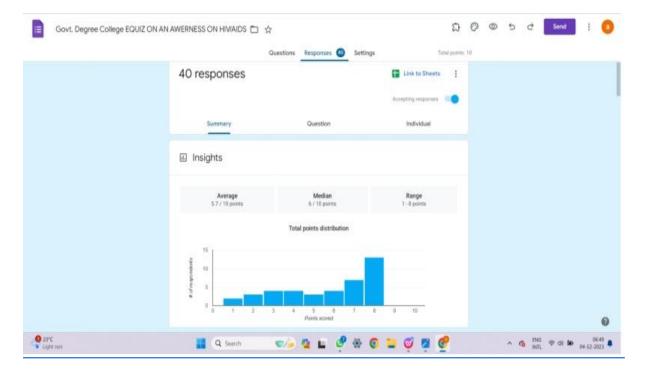

https://docs.google.com/forms/d/10sT8SWRIS7RGGNy8J8BG3niLV 4q4OBriMiDxGTyuwcY/edit

 $\frac{https://docs.google.com/forms/d/112MkKiiktDR4mBBXkJA9q94OZr}{bRLNJ4TQ1WS5fGsyc/edit\#responses}$ 

#### 1) Which is the theme of World AIDS Day 2023

0 / 40 correct responses

#### 2) When was Project Sunrise launched by the Ministry of Health and Family Welfare?

0 / 40 correct responses

#### 3) How does HIV becomes AIDS?

30 / 40 correct responses

#### 4) What does HIV-positive mean?

26 / 40 correct responses

#### 5) HIV parasitizes \_

21 / 40 correct responses

#### 6) SIV is the abbreviation of:

29 / 40 correct responses

#### 7) HIV is thought to have originated from

28 / 40 correct responses

#### 8) What is the symbol of HIV-positive people?

33 / 40 correct responses

#### 9) Name the therapy used to control the spread of the HIV Virus

28 / 40 correct responses

#### 10) When was the first HIV case recognized in the World?

33 / 40 correct responses

 $\frac{\text{https://docs.google.com/forms/d/1Hn80tQ4Gv6arRPsVXGMThaLxBqqRDv 5orTRkL PfE}}{\text{Q/edit}}$ 

 $\frac{\text{https://docs.google.com/forms/d/1Hn80tQ4Gv6arRPsVXGMThaLxBqqRDv 5orTRkL PfE}}{\text{Q/edit\#responses}}$ 