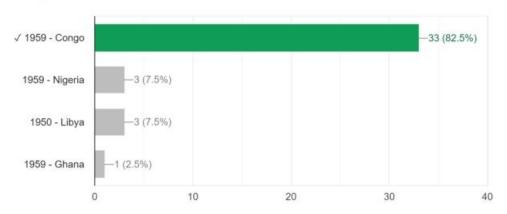

#### 10) When was the first HIV case recognized in the World?

33 / 40 correct responses

 $\frac{\text{https://docs.google.com/forms/d/1Hn80tQ4Gv6arRPsVXGMThaLxBqqRDv 5orTRkL PfE}}{\text{Q/edit}}$ 

 $\frac{\text{https://docs.google.com/forms/d/1Hn80tQ4Gv6arRPsVXGMThaLxBqqRDv 5orTRkL PfE}}{\text{Q/edit\#responses}}$ 