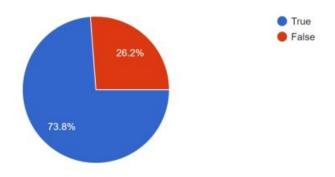

#### 1. If you are infected with HIV, you will definitely get AIDS.

42 responses

- 2. HIV can be passed from one person to another by shaking hands.
- 42 responses

- 4. Only drug abusers have to worry about the dangers of sharing needles.
- 42 responses