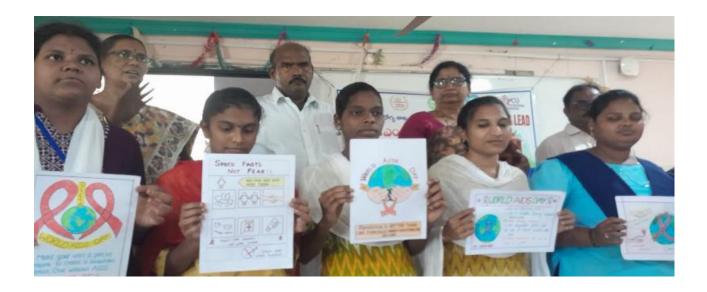

During the event, students wore red ribbons and formed a red ribbon formation, a human chain, and displayed posters to raise awareness. NSS and RRC volunteers organized a massive rally from the college premises to the local office, chanting slogans Tehsildar's promote HIV to Students and non-teaching staff actively awareness. participated in the program.

## **OPENING REMARKS BY PRINCIPAL**

POSTERPRESENTATION

Rally