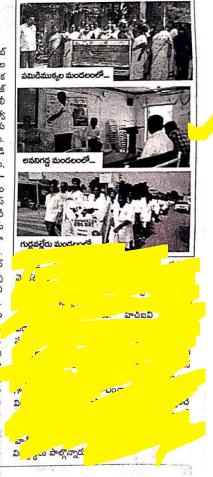

During the event, students wore red ribbons and formed a red ribbon formation, a human chain, and displayed posters to raise awareness. NSS and RRC volunteers organized a massive rally from the college premises to the local office, chanting slogans Tehsildar's promote HIV to Students and non-teaching staff actively awareness. participated in the program.

## **OPENING REMARKS BY PRINCIPAL**

POSTERPRESENTATION

Rally

#### Formation of Red bibbon

#### Human chain