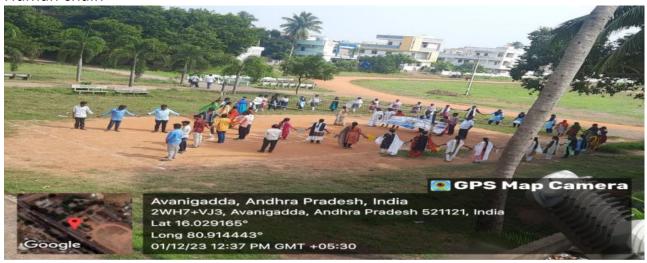

During the event, students wore red ribbons and formed a red ribbon formation, a human chain, and displayed posters to raise awareness. NSS and RRC volunteers organized a massive rally from the college premises to the local office, chanting slogans Tehsildar's promote HIV to Students and non-teaching staff actively awareness. participated in the program.

#### Human chain