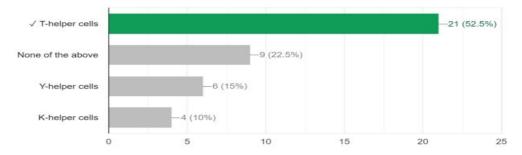

. NSS and RRC volunteers organized a massive rally from the college premises to the local office, chanting slogans Tehsildar's promote HIV to Students and non-teaching staff actively awareness. participated in the program.

https://docs.google.com/forms/d/10sT8SWRIS7RGGNy8J8BG3niLV 4q4OBriMiDxGTyuwcY/edit

 $\frac{https://docs.google.com/forms/d/112MkKiiktDR4mBBXkJA9q94OZr}{bRLNJ4TQ1WS5fGsyc/edit\#responses}$ 



#### 1) Which is the theme of World AIDS Day 2023

0 / 40 correct responses



#### 2) When was Project Sunrise launched by the Ministry of Health and Family Welfare?

0 / 40 correct responses



#### 3) How does HIV becomes AIDS?

30 / 40 correct responses



#### 4) What does HIV-positive mean?

26 / 40 correct responses



#### 5) HIV parasitizes \_

21 / 40 correct responses



#### 6) SIV is the abbreviation of:

29 / 40 correct responses



#### 7) HIV is thought to have originated from

28 / 40 correct responses



#### 8) What is the symbol of HIV-positive people?

33 / 40 correct responses



#### 9) Name the therapy used to control the spread of the HIV Virus

28 / 40 correct responses



#### 10) When was the first HIV case recognized in the World?

33 / 40 correct responses



 $\frac{\text{https://docs.google.com/forms/d/1Hn80tQ4Gv6arRPsVXGMThaLxBqqRDv 5orTRkL PfE}}{\text{Q/edit}}$ 

 $\frac{\text{https://docs.google.com/forms/d/1Hn80tQ4Gv6arRPsVXGMThaLxBqqRDv 5orTRkL PfE}}{\text{Q/edit\#responses}}$ 

#### 1. If you are infected with HIV, you will definitely get AIDS.

42 responses



- 2. HIV can be passed from one person to another by shaking hands.