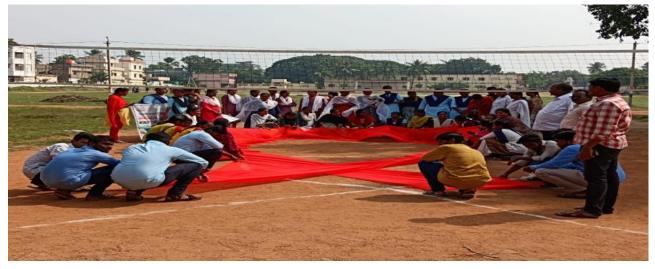

sers have to worry about the dangers of sharing needles.
- 42 responses



5. The nation's blood supply is screened for HIV, so blood transfusions in the U.S. are safe. 42 responses



6. Almost 1 in 3 of all Americans who have HIV/AIDS is 50 or older.  $_{\rm 41\,responses}$ 



7. People ages 50 and older may not recognize HIV symptoms in themselves because they think that what they are feeling and experiencing is part of normal aging.

41 responses



8. Doctors may not think to look for HIV in older adults.

42 responses



9. Many older people may feel ashamed or afraid of being tested for HIV. 42 responses



10. If you get treatment early enough, you can be cured of HIV infection.



## **OPENING REMARKS BY PRINCIPAL**



POSTERPRESENTATION



Rally



#### Formation of Red bibbon



#### Human chain















# WOY 1d AIDS DAY 1/12/2023.

| World Alds day programme was                      |
|---------------------------------------------------|
| Conducted by NSS & RRC on 1/12/2023.              |
| Under the Chairman Ship of principal Dr. D.       |
| Uma Rani. HNI Counsellor P.V. Anjaneyulu.         |
| is the chief guest to this programme              |
| HIV counsellor p. V. Anjancy ele delicered        |
| Speech On HIV/AIDS. Students presented            |
| posters on HIV (AIDS - E OUIZ, Dirvely conducted) |
| on world AIDS Day. Rally was conducted            |
| with flacards - Students/volunteers form          |
| Red Ribbon and Human chain to Aware               |
| ness on this Teaching Staff Student               |
| medical departments are presente