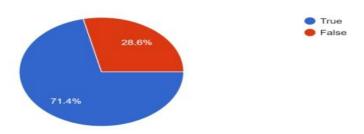

#### 1. If you are infected with HIV, you will definitely get AIDS.

42 responses

- 2. HIV can be passed from one person to another by shaking hands.
- 42 responses

- 4. Only drug abusers have to worry about the dangers of sharing needles.
- 42 responses

5. The nation's blood supply is screened for HIV, so blood transfusions in the U.S. are safe. 42 responses

6. Almost 1 in 3 of all Americans who have HIV/AIDS is 50 or older.  $_{\rm 41\,responses}$ 

7. People ages 50 and older may not recognize HIV symptoms in themselves because they think that what they are feeling and experiencing is part of normal aging.

41 responses

8. Doctors may not think to look for HIV in older adults.

42 responses

9. Many older people may feel ashamed or afraid of being tested for HIV. 42 responses

10. If you get treatment early enough, you can be cured of HIV infection.