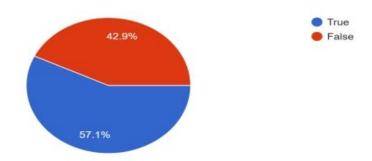

#### 1. If you are infected with HIV, you will definitely get AIDS.

42 responses

- 2. HIV can be passed from one person to another by shaking hands.
- 42 responses

- 4. Only drug abusers have to worry about the dangers of sharing needles.
- 42 responses