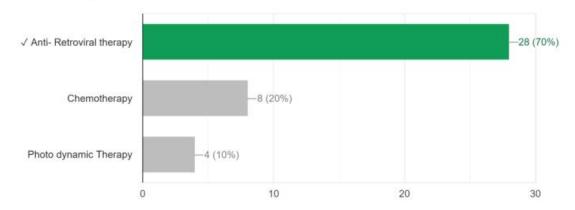

#### 9) Name the therapy used to control the spread of the HIV Virus

28 / 40 correct responses