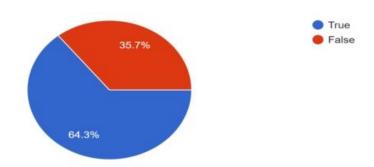

#### 1. If you are infected with HIV, you will definitely get AIDS.

42 responses

- 2. HIV can be passed from one person to another by shaking hands.
- 42 responses

- 4. Only drug abusers have to worry about the dangers of sharing needles.
- 42 responses