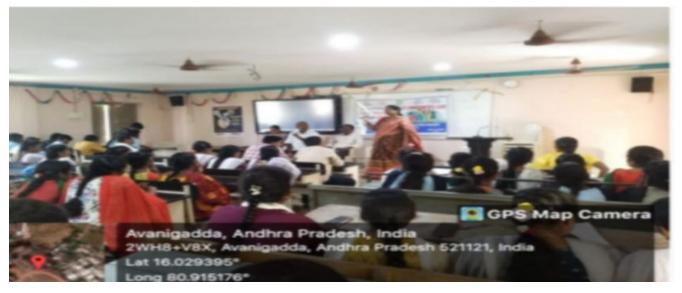

#### A BRIEF REPORT ON WORLD AIDS DAY 2023

World AIDS Day was organized at Government Degree College under the guidance of Red Ribbon Club and NSS Program Officer, Veera kumari. Principal Dr. D. Uma Rani presided over the event, and the chief guest was Community Health Center HIV Counsellor Parimi Veeranjaneyulu. Principal delivered opening remarks about the program.

The theme of the event, 'Let communities lead,' was highlighted by Principal Dr. D. Uma Rani .Vice-Principal R. Anka Rao, who emphasized that dangerous diseases like HIV cannot be controlled or eradicated without community involvement. Health Counsellor Veeranjaneyulu explained the role of youth and communities in building an HIV-free society. He provided comprehensive information on HIV, discussing its impact on social, economic, and psychological conditions.

## **OPENING REMARKS BY PRINCIPAL**

POSTERPRESENTATION

Rally